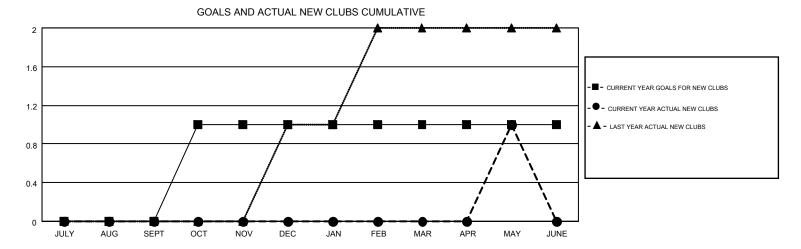

## MONTHLY MEMBERSHIP PROGRESS REPORT

Results as of: 5/31/2015

Multiple District 49

**LOCATION**: ALASKA

GMT CA 1

GMT: GARY WONG

| Clubs         |                  |                   |                  |                  | Members       |                    |                                        |                    |                  |
|---------------|------------------|-------------------|------------------|------------------|---------------|--------------------|----------------------------------------|--------------------|------------------|
|               | RESU             | LTS FOR 2014-2015 |                  |                  |               | RESU               | JLTS FOR 2014-2015                     | 5                  |                  |
| QUARTER       | NEW CLUB<br>GOAL | NEW CLUBS         | DROPPED<br>CLUBS | NET<br>GAIN/LOSS | QUARTER       | NEW MEMBER<br>GOAL | CHARTER AND<br>NEW<br>MEMBERS<br>ADDED | DROPPED<br>MEMBERS | NET<br>GAIN/LOSS |
| JULY/AUG/SEPT | 0                | 0                 | 0                | 0                | JULY/AUG/SEPT | -10                | 101                                    | 75                 | 26               |
| OCT/NOV/DEC   | 1                | 0                 | 0                | 0                | OCT/NOV/DEC   | 35                 | 54                                     | 73                 | -19              |
| JAN/FEB/MAR   | 0                | 0                 | 0                | 0                | JAN/FEB/MAR   | 12                 | 119                                    | 120                | -1               |
| APR/MAY/JUNE  | 0                | 1                 | 1                | 0                | APR/MAY/JUNE  | -5                 | 138                                    | 48                 | 90               |