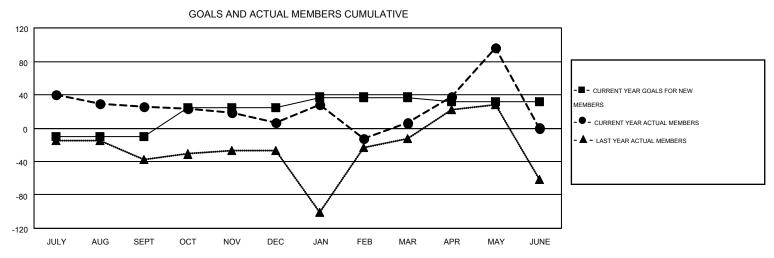

## MONTHLY MEMBERSHIP PROGRESS REPORT

Results as of: 5/31/2015

Multiple District 49

**LOCATION**: ALASKA

GMT CA 1

GMT: GARY WONG

| Clubs         |                  |                   |                  |                  | Members       |                    |                                        |                    |                  |
|---------------|------------------|-------------------|------------------|------------------|---------------|--------------------|----------------------------------------|--------------------|------------------|
|               | RESU             | LTS FOR 2014-2015 |                  |                  |               | RESU               | JLTS FOR 2014-2015                     | 5                  |                  |
| QUARTER       | NEW CLUB<br>GOAL | NEW CLUBS         | DROPPED<br>CLUBS | NET<br>GAIN/LOSS | QUARTER       | NEW MEMBER<br>GOAL | CHARTER AND<br>NEW<br>MEMBERS<br>ADDED | DROPPED<br>MEMBERS | NET<br>GAIN/LOSS |
| JULY/AUG/SEPT | 0                | 0                 | 0                | 0                | JULY/AUG/SEPT | -10                | 101                                    | 75                 | 26               |
| OCT/NOV/DEC   | 1                | 0                 | 0                | 0                | OCT/NOV/DEC   | 35                 | 54                                     | 73                 | -19              |
| JAN/FEB/MAR   | 0                | 0                 | 0                | 0                | JAN/FEB/MAR   | 12                 | 119                                    | 120                | -1               |
| APR/MAY/JUNE  | 0                | 1                 | 1                | 0                | APR/MAY/JUNE  | -5                 | 138                                    | 48                 | 90               |